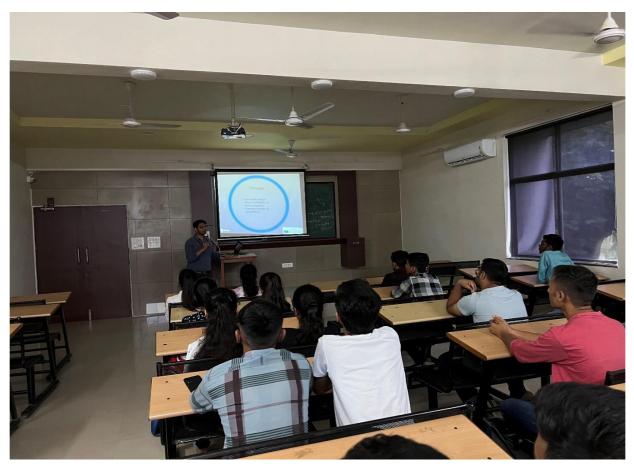

#### 7. Innovations (INNO):

The students were introduced to the term innovation during the first lecture of Innovation. Using examples, they were taught the difference between Innovation and Invention. The era when first time wooden wheel was introduced is called invention whereas todays era of introducing tubeless tyre is called innovation. They were also taught that the prime motive of entrepreneur is to earn maximum profit where it is not for startup.

(Established and Incorporated Under Gujarat Private Universities Act 2009 Amendment: Guj. 7 of 2022)

Presentation of Innovation activity by Faculties

Discussion with students of Innovation activity

Presentation of Innovation activity by Faculties