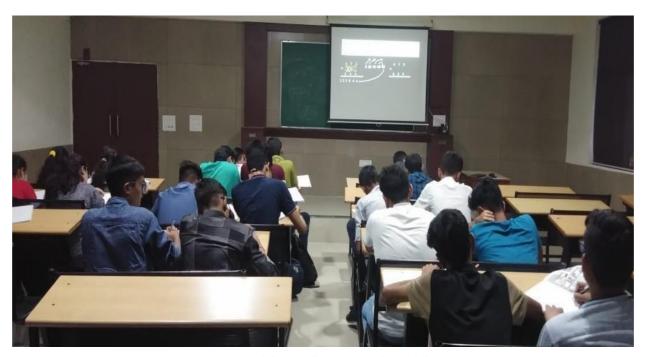

#### 5. Expert Lectures (EL):

The main focus of Expert lecture was to meet and interact with prominent people from plenty of professions and motivate to student from learning about the experience of successful people. On dated 20<sup>th</sup> September,2022, 11:30 am, Expert person Mr. Raj Singh, Scientific Officer "G", Plasma Research, Gandhinagar delivered a talk to students about "Role of an Engineer in Development Society". More than 120 students were attended session and learnt the importance of technology in Real life. The students understood the concepts of Export, Import and GDP of India compared with different countries.

Welcome speech by Induction Program coordinator

Expert talk delivered by Mr Raj Singh

Students understanding the role of an Engineer in the society

Felicitation to Mr Raj Singh by Prof. Nirav Joshi

Audience of Expert Session