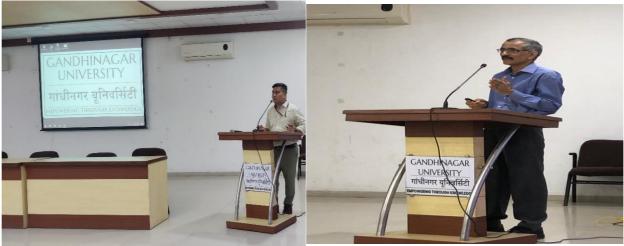

#### 5. Expert Lectures (EL):

The main focus of Expert lecture was to meet and interact with prominent people from plenty of professions and motivate to student from learning about the experience of successful people. On dated 20<sup>th</sup> September,2022, 11:30 am, Expert person Mr. Raj Singh, Scientific Officer "G", Plasma Research, Gandhinagar delivered a talk to students about "Role of an Engineer in Development Society". More than 120 students were attended session and learnt the importance of technology in Real life. The students understood the concepts of Export, Import and GDP of India compared with different countries.

Welcome speech by Induction Program coordinator

Expert talk delivered by Mr Raj Singh

Students understanding the role of an Engineer in the society

Felicitation to Mr Raj Singh by Prof. Nirav Joshi

Audience of Expert Session