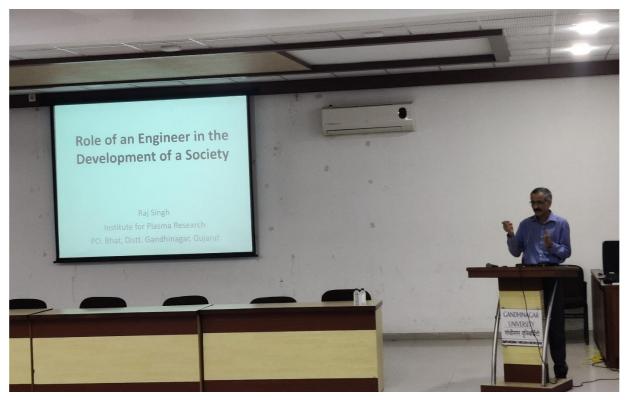

#### 5. Expert Lectures (EL):

The main focus of Expert lecture was to meet and interact with prominent people from plenty of professions and motivate to student from learning about the experience of successful people. On dated 20<sup>th</sup> September,2022, 11:30 am, Expert person Mr. Raj Singh, Scientific Officer "G", Plasma Research, Gandhinagar delivered a talk to students about "Role of an Engineer in Development Society". More than 120 students were attended session and learnt the importance of technology in Real life. The students understood the concepts of Export, Import and GDP of India compared with different countries.

Welcome speech by Induction Program coordinator

Expert talk delivered by Mr Raj Singh

Students understanding the role of an Engineer in the society

Felicitation to Mr Raj Singh by Prof. Nirav Joshi

Audience of Expert Session