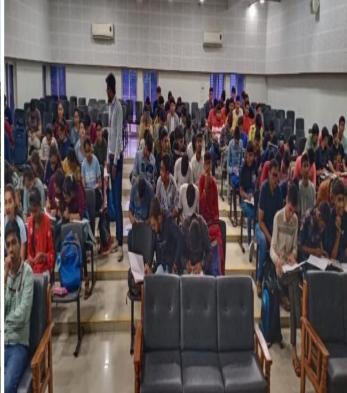

#### 5. Expert Lectures (EL):

The main focus of Expert lecture was to meet and interact with prominent people from plenty of professions and motivate to student from learning about the experience of successful people. On dated 20<sup>th</sup> September,2022, 11:30 am, Expert person Mr. Raj Singh, Scientific Officer "G", Plasma Research, Gandhinagar delivered a talk to students about "Role of an Engineer in Development Society". More than 120 students were attended session and learnt the importance of technology in Real life. The students understood the concepts of Export, Import and GDP of India compared with different countries.

Welcome speech by Induction Program coordinator

Expert talk delivered by Mr Raj Singh

Students understanding the role of an Engineer in the society

Felicitation to Mr Raj Singh by Prof. Nirav Joshi

Audience of Expert Session