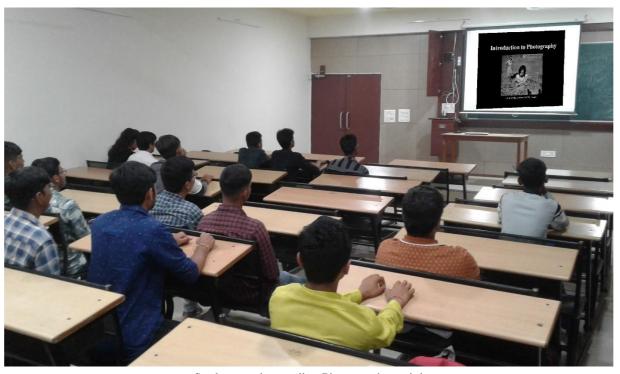

### **Photography**

Photography is the art, application, and practice of creating durable images by recording light, either electronically by means of an image sensor or chemically by means of a light-sensitive material such as photographic film. In this, student learned about various photography forms and ideas to click a picture. Also, they learned about the measurements and dimensions that should be used for a perfect photography. They have clicked few pictures of campus through their mobile phone cameras.

Dance Activity performed by Students

(Established and Incorporated Under Gujarat Private Universities Act 2009 Amendment: Guj. 7 of 2022)

Students understanding Creative writing activity

Students understanding Photography activity