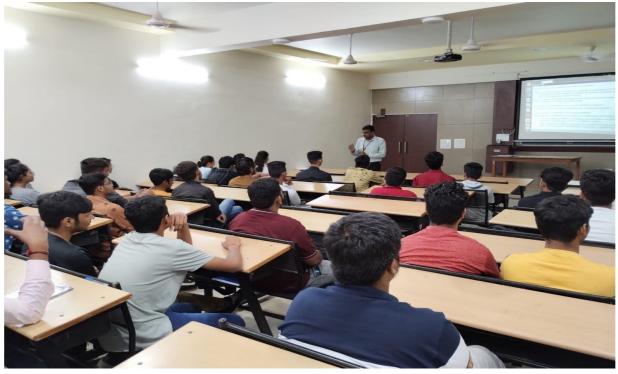

#### 5. Expert Lectures (EL):

The main focus of Expert lecture was to meet and interact with prominent people from plenty of professions and motivate to student from learning about the experience of successful people. On dated 20<sup>th</sup> September,2022, 11:30 am, Expert person Mr. Raj Singh, Scientific Officer "G", Plasma Research, Gandhinagar delivered a talk to students about "Role of an Engineer in Development Society". More than 120 students were attended session and learnt the importance of technology in Real life. The students understood the concepts of Export, Import and GDP of India compared with different countries.

Welcome speech by Induction Program coordinator

Expert talk delivered by Mr Raj Singh

Students understanding the role of an Engineer in the society

Felicitation to Mr Raj Singh by Prof. Nirav Joshi

Audience of Expert Session