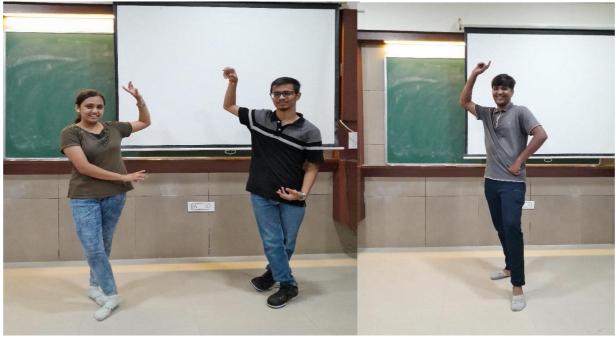

#### **Dance**

In Dance activity, moving your body to the beat of music can change your life, resulting in improved emotional, social, and physical health. It improves balance and strength, challenges your brain, boost your mood. Students learnt about various dance forms and steps and its connection with engineering.

Dance Activity performed by Students

(Established and Incorporated Under Gujarat Private Universities Act 2009 Amendment: Guj. 7 of 2022)

Students understanding Creative writing activity

Students understanding Photography activity