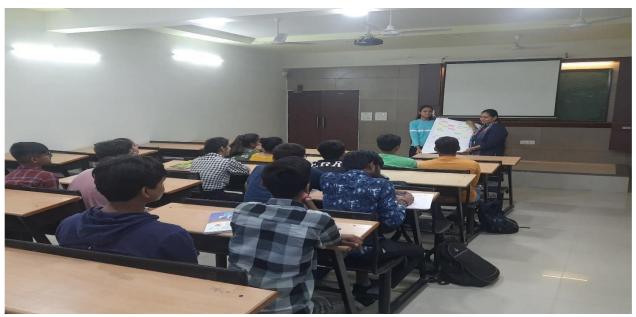

#### 5. Expert Lectures (EL):

The main focus of Expert lecture was to meet and interact with prominent people from plenty of professions and motivate to student from learning about the experience of successful people. On dated 20<sup>th</sup> September,2022, 11:30 am, Expert person Mr. Raj Singh, Scientific Officer "G", Plasma Research, Gandhinagar delivered a talk to students about "Role of an Engineer in Development Society". More than 120 students were attended session and learnt the importance of technology in Real life. The students understood the concepts of Export, Import and GDP of India compared with different countries.

Welcome speech by Induction Program coordinator

Expert talk delivered by Mr Raj Singh

Students understanding the role of an Engineer in the society

Felicitation to Mr Raj Singh by Prof. Nirav Joshi

Audience of Expert Session