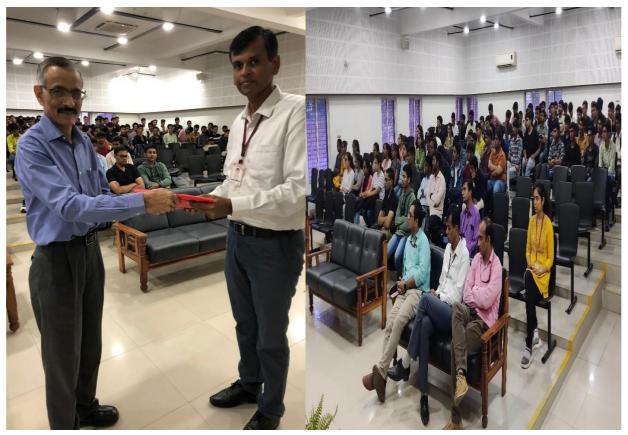

Welcome speech by Induction Program coordinator

Expert talk delivered by Mr Raj Singh

Students understanding the role of an Engineer in the society

Felicitation to Mr Raj Singh by Prof. Nirav Joshi

Audience of Expert Session