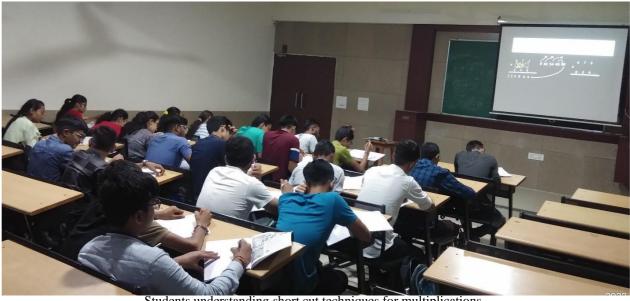

"Vedic mathematics" provides answers in one line, as opposed to the several steps of traditional mathematics. An ancient technique that simplifies multiplication, divisibility, complex numbers, squaring, cubing, square roots, cube roots, recurring decimals, and auxiliary fractions was discussed in the other activity.

Students understanding the feature of Scientific calculator

Students understanding short cut techniques for multiplications

(Established and Incorporated Under Gujarat Private Universities Act 2009 Amendment: Guj. 7 of 2022)